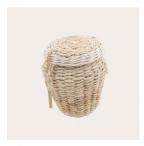

 $Natural Woven, {\tt Each\ casket\ come\ with\ a\ wooden\ name\ plate}$ 

**Seagrass Casket** 

Cane Casket

**Banana Leaf Casket** 

**Cocostick Casket** 

Seagrass Urn

Willow Casket

Banana Leaf Urn

**Cane Casket** 

Willow Urn

Loom Urn

Memory wooden hearts and circles with personalised messages available for all caskets and urns.