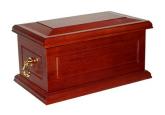

### Bradnam Caskets (Caskets do not come with handles as standard)

(Most caskets can be purchased in double size)

**Norfolk Solid Oak** 

**Essex Solid Oak** 

**Surrey Solid Oak** 

**Hertford Veneered Oak** 