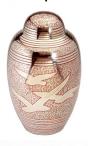

Vault Box Solid Oak (these can be fitted to any casket)

 $Bradnam\ Urns\ \hbox{$_{(3'')$ Keepsake available in matching design)}$}$ 

**Bronze on Aluminium Urn** 

**Durham Brass** 

**Althorp Red** 

**Banbury Brass** 