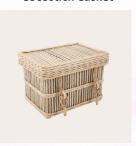

 $Natural Woven, {\tt Each\ casket\ come\ with\ a\ wooden\ name\ plate}$ 

**Seagrass Casket** 

Cane Casket

**Banana Leaf Casket** 

**Cocostick Casket** 

Seagrass Urn

Willow Casket

Banana Leaf Urn