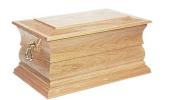

### Bradnam Caskets (Caskets do not come with handles as standard)

(Most caskets can be purchased in double size)

**Norfolk Solid Oak** 

**Essex Solid Oak** 

**Surrey Solid Oak** 

**Hertford Veneered Oak** 