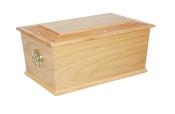

**Norfolk Solid Oak Stained** 

**Essex Solid Utile** 

**Surrey Solid Utile** 

**Pear Drop Handle** (these can be fitted to any casket)

**Norfolk Solid Utile** 

**Kent Solid Utile** 

**Vault Box Solid Oak** 