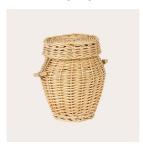

 $Natural Woven, {\tt Each\ casket\ come\ with\ a\ wooden\ name\ plate}$ 

**Seagrass Casket** 

Cane Casket

**Banana Leaf Casket** 

**Cocostick Casket** 

Seagrass Urn

Willow Casket

Banana Leaf Urn

**Cane Casket** 

Willow Urn

Loom Urn

Memory wooden hearts and circles with personalised messages available for all caskets and urns.