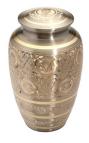

Vault Box Solid Oak (these can be fitted to any casket)

 $Bradnam\ Urns\ \hbox{$_{(3'')$ Keepsake available in matching design)}$}$ 

**Bronze on Aluminium Urn** 

**Durham Brass** 

**Althorp Red** 

**Banbury Brass** 