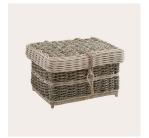

 $Natural Woven, {\tt Each\ casket\ come\ with\ a\ wooden\ name\ plate}$ 

**Seagrass Casket** 

Cane Casket

**Banana Leaf Casket** 

**Cocostick Casket** 

Seagrass Urn

Willow Casket

Banana Leaf Urn