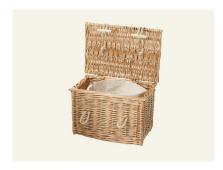

#### Rectangular Willow Ashes Casket, with Wooden Name Plate

Available in Weatherbeaten Gold or Buff Willow colour.

Memory wooden hearts and circles with personal messages available.

Coloured bands available