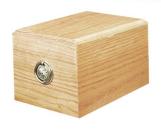

**Norfolk Solid Oak Stained** 

**Essex Solid Utile** 

**Surrey Solid Utile** 

**Pear Drop Handle** (these can be fitted to any casket)

**Norfolk Solid Utile** 

**Kent Solid Utile** 

**Vault Box Solid Oak** 

Vault Box Solid Oak (these can be fitted to any casket)

 $Bradnam\ Urns\ \hbox{$_{(3'')$ Keepsake available in matching design)}$}$ 

**Bronze on Aluminium Urn** 

**Durham Brass** 

**Althorp Red** 

**Banbury Brass** 