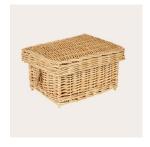

## Square Willow Ashes Casket, with Wooden Name Plate Available in Weatherbeaten Gold or Buff Willow colour. Memory wooden hearts and circles with personal messages available. Coloured bands available

# Rectangular Willow Ashes Casket, with Wooden Name Plate Available in Weatherbeaten Gold or Buff Willow colour. Memory wooden hearts and circles with personal messages available. Coloured bands available