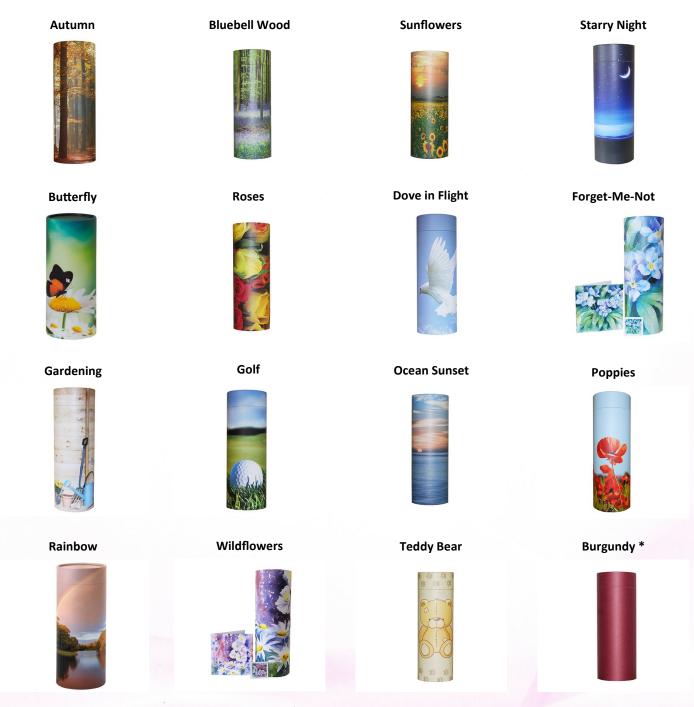

**Farnham Flowers** 

**Devon Gold** 

**Gloucester Pewter** 

 $Scatter\ Tubes\ \ ({\sf Most\ scatter\ tubes\ available\ in\ Large,\ Medium\ \&\ Small})$ 

<sup>\*</sup> Burgundy scatter tube also available in Charcoal, Navy, Green & White