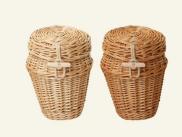

 $Natural Woven, {\tt Each\ casket\ come\ with\ a\ wooden\ name\ plate}$ 

**Seagrass Casket** 

Cane Casket

**Banana Leaf Casket** 

**Cocostick Casket** 

Seagrass Urn

Willow Casket

Banana Leaf Urn