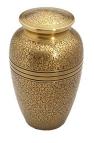

Vault Box Solid Oak (these can be fitted to any casket)

 $Bradnam\ Urns\ \hbox{$_{(3'')$ Keepsake available in matching design)}$}$ 

**Bronze on Aluminium Urn** 

**Durham Brass** 

**Althorp Red** 

**Banbury Brass** 