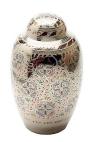

Vault Box Solid Oak (these can be fitted to any casket)

 $Bradnam\ Urns\ \hbox{$_{(3'')$ Keepsake available in matching design)}$}$ 

**Bronze on Aluminium Urn** 

**Durham Brass** 

**Althorp Red** 

**Banbury Brass** 