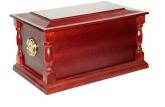

### Bradnam Caskets (Caskets do not come with handles as standard)

(Most caskets can be purchased in double size)

**Norfolk Solid Oak** 

**Essex Solid Oak** 

**Surrey Solid Oak** 

**Hertford Veneered Oak** 