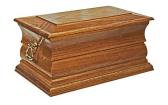

### Bradnam Caskets (Caskets do not come with handles as standard)

(Most caskets can be purchased in double size)

**Norfolk Solid Oak** 

**Essex Solid Oak** 

**Surrey Solid Oak** 

**Hertford Veneered Oak** 