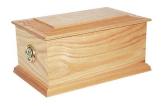

### Bradnam Caskets (Caskets do not come with handles as standard)

(Most caskets can be purchased in double size)

**Norfolk Solid Oak** 

**Essex Solid Oak** 

**Surrey Solid Oak** 

**Hertford Veneered Oak** 

**Norfolk Solid Oak Stained** 

**Essex Solid Utile** 

**Surrey Solid Utile** 

**Pear Drop Handle** (these can be fitted to any casket)

**Norfolk Solid Utile** 

**Kent Solid Utile** 

**Vault Box Solid Oak** 