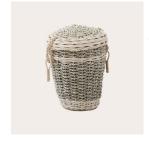

 $Natural Woven, {\tt Each\ casket\ come\ with\ a\ wooden\ name\ plate}$ 

**Seagrass Casket** 

Cane Casket

**Banana Leaf Casket** 

**Cocostick Casket** 

Seagrass Urn

Willow Casket

Banana Leaf Urn

**Cane Casket** 

Willow Urn

Loom Urn

Memory wooden hearts and circles with personalised messages available for all caskets and urns.