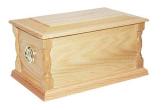

### Bradnam Caskets (Caskets do not come with handles as standard)

(Most caskets can be purchased in double size)

**Norfolk Solid Oak** 

**Essex Solid Oak** 

**Surrey Solid Oak** 

**Hertford Veneered Oak** 