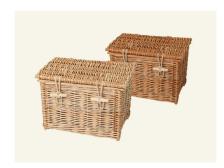

#### Rectangular Willow Ashes Casket, with Wooden Name Plate

Available in Weatherbeaten Gold or Buff Willow colour.

Memory wooden hearts and circles with personal messages available.

Coloured bands available

Double casket available