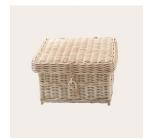

 $Natural Woven, {\tt Each\ casket\ come\ with\ a\ wooden\ name\ plate}$ 

**Seagrass Casket** 

Cane Casket

**Banana Leaf Casket** 

**Cocostick Casket** 

Seagrass Urn

Willow Casket

Banana Leaf Urn

**Cane Casket** 

Willow Urn

Loom Urn

Memory wooden hearts and circles with personalised messages available for all caskets and urns.