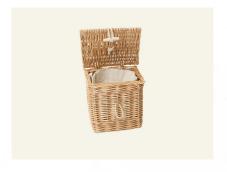

# Rectangular Willow Ashes Casket, with Wooden Name Plate Available in Weatherbeaten Gold or Buff Willow colour. Memory wooden hearts and circles with personal messages available. Coloured bands available