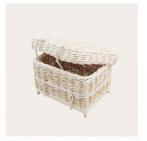

#### Rectangular Willow Ashes Casket, with Wooden Name Plate

Available in Weatherbeaten Gold or Buff Willow colour.

Memory wooden hearts and circles with personal messages available.

Coloured bands available

Double casket available