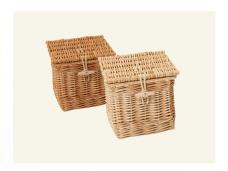

## Square Willow Ashes Casket, with Wooden Name Plate Available in Weatherbeaten Gold or Buff Willow colour. Memory wooden hearts and circles with personal messages available. Coloured bands available