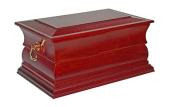

### Bradnam Caskets (Caskets do not come with handles as standard)

(Most caskets can be purchased in double size)

**Norfolk Solid Oak** 

**Essex Solid Oak** 

**Surrey Solid Oak** 

**Hertford Veneered Oak** 

**Norfolk Solid Oak Stained** 

**Essex Solid Utile** 

**Surrey Solid Utile** 

**Pear Drop Handle** (these can be fitted to any casket)

**Norfolk Solid Utile** 

**Kent Solid Utile** 

**Vault Box Solid Oak** 