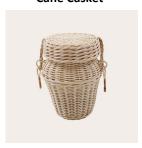

 $Natural Woven, {\tt Each\ casket\ come\ with\ a\ wooden\ name\ plate}$ 

**Seagrass Casket** 

Cane Casket

**Banana Leaf Casket** 

**Cocostick Casket** 

Seagrass Urn

Willow Casket

Banana Leaf Urn

**Cane Casket** 

Willow Urn

Loom Urn

Memory wooden hearts and circles with personalised messages available for all caskets and urns.