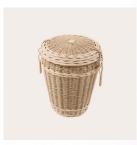

 $Natural Woven, {\tt Each\ casket\ come\ with\ a\ wooden\ name\ plate}$ 

**Seagrass Casket** 

Cane Casket

**Banana Leaf Casket** 

**Cocostick Casket** 

Seagrass Urn

Willow Casket

Banana Leaf Urn

**Cane Casket** 

Willow Urn

Loom Urn

Memory wooden hearts and circles with personalised messages available for all caskets and urns.