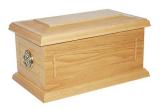

**Norfolk Solid Oak Stained** 

**Essex Solid Utile** 

**Surrey Solid Utile** 

**Pear Drop Handle** (these can be fitted to any casket)

**Norfolk Solid Utile** 

**Kent Solid Utile** 

**Vault Box Solid Oak** 