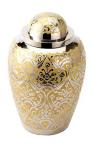

Vault Box Solid Oak (these can be fitted to any casket)

 $Bradnam\ Urns\ \hbox{$_{(3'')$ Keepsake available in matching design)}$}$ 

**Bronze on Aluminium Urn** 

**Durham Brass** 

**Althorp Red** 

**Banbury Brass** 